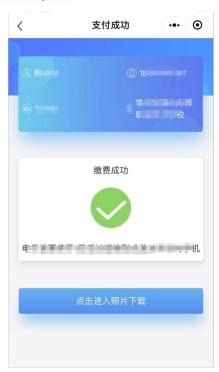

13) After passing the detection, click Next to enter the confirm upload interface, where you can also choose to return to the draft box and select other photos of the draft box.

14) After confirming uploading, the system will enter the last page or the payment page according to whether the payment is set in the system.

15) Photo download page. If the system has been completed, you can click the image download page to download the image.