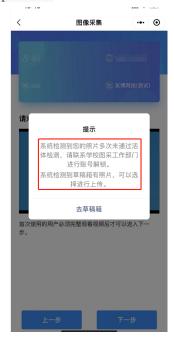

10) In case of multiple failure in living detection, the account will be locked, and the school teacher can re-shoot only after unlocking it backstage. The prompt text is: "The system has detected that your photos have failed in vivo detection for many times. Please contact the department of graphic acquisition of the university to unlock your account. The system detects that there is a photo in the draft box and you can choose to upload it."

11) If other indicators fail to be detected for several times, the account will be locked and the shooting can be resumed after a certain cooling-off period. The message reads: "Please read the filming requirements carefully. The filming can be retaken after XX: XX: XX. The system detects that there are photos in the draft box, and you can choose to upload them.