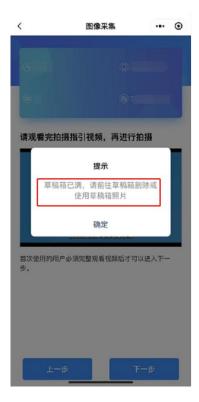

12) Draft box photos can be deleted within a certain period of time (24 hours) after they are stored in the draft box. Unable to shoot when the draft box is full. The message reads: "The draft box is full, please go to the draft box to delete or use the draft box photo."

13) After passing the detection, click Next to enter the confirm upload interface, where you can also choose to return to the draft box and select other photos of the draft box.

14) After confirming uploading, the system will enter the last page or the payment page according to whether the payment is set in the system.