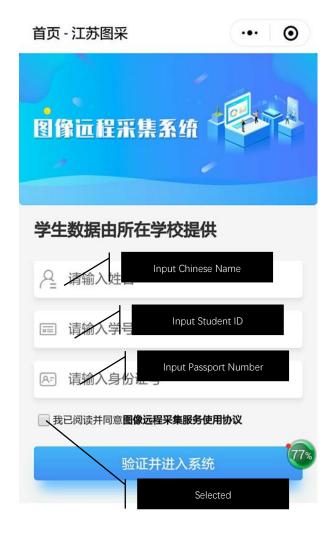

# User Guide for Student:

- 1. Login to WeChat
- 2. Search and open the mini program "江苏图采",OR Follow the wechat public account "江苏省招就中心",Choose the item"图像采集"of "服务指南"

- 3. After the name verification is passed, Follow the steps.(If any error is reported, please email to the Academic Office of International School ie\_academic@hhu.edu.cn
- 1) Enter your cell phone number (any Chinese phone number with a wechat account is OK)