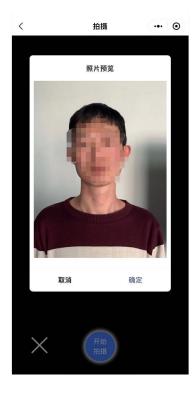

7) Click Next to enter the shooting interface. Try to place the portrait in the viewfinder.

8) After clicking "Start shooting", the photo preview will be displayed. If there is no problem, click "OK" for photo making