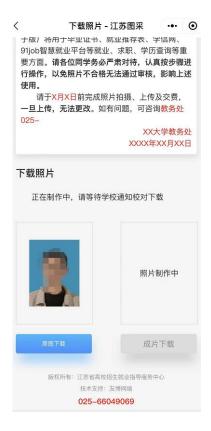

15) Photo download page. If the system has been completed, you can click the image download page to download the image.