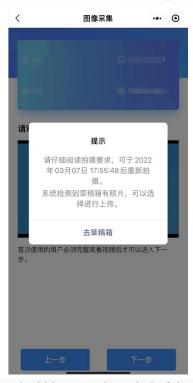

11) If other indicators fail to be detected for several times, the account will be locked and the shooting can be resumed after a certain cooling-off period. The message reads: "Please read the filming requirements carefully. The filming can be retaken after XX: XX: XX. The system detects that there are photos in the draft box, and you can choose to upload them.

12) Draft box photos can be deleted within a certain period of time (24 hours) after they are stored in the draft box. Unable to shoot when the draft box is full. The message reads: "The draft box is full, please go to the draft box to delete or use the draft box photo."