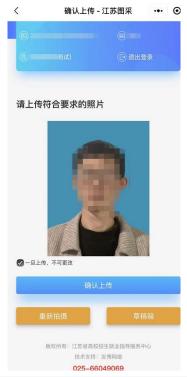

13) After passing the detection, click Next to enter the confirm upload interface, where you can also choose to return to the draft box and select other photos of the draft box.

14) After confirming uploading, the system will enter the last page or the payment page according to whether the payment is set in the system.