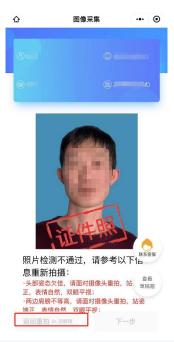

9) After the production is completed, the system will automatically test, the test passed automatically stored in the draft box, the test did not pass, the corresponding prompt. At the same time, the reset button automatically enters a cooling-off period.

10) In case of multiple failure in living detection, the account will be locked, and the school teacher can re-shoot only after unlocking it backstage. The prompt text is: "The system has detected that your photos have failed in vivo detection for many times. Please contact the department of graphic acquisition of the university to unlock your account. The system detects that there is a photo in the draft box and you can choose to upload it."