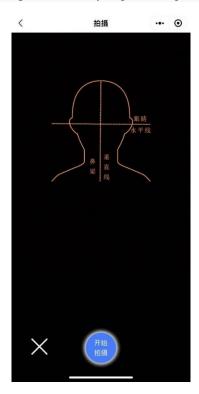

6) Select the need to browse the shooting requirements for on-site shooting and click Next to enter the shooting. Only the **rear camera** is allowed to shoot here (click next after watching the video in full for each wechat signal):

7) Click Next to enter the shooting interface. Try to place the portrait in the viewfinder.

8) After clicking "Start shooting", the photo preview will be displayed. If there is no problem, click "OK" for photo making